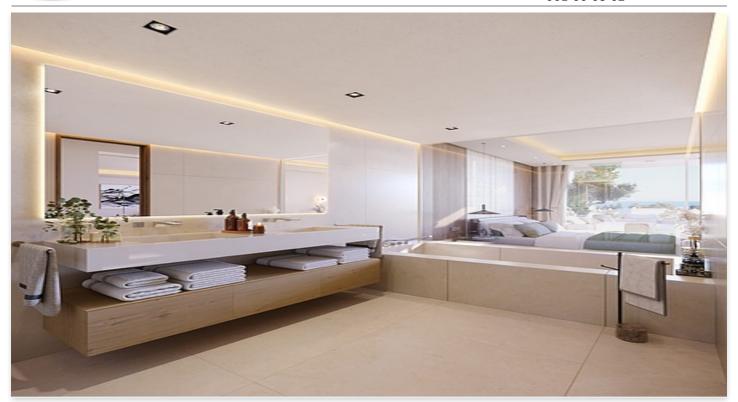

This fabulous ground floor apartment with private garden and large terrace offers a total of 154 m2 interior plus 231 m2 of terraces and 80 m2 of garden, it is distributed in 3 bedrooms and 3 bathrooms, spacious living room with open plan kitchen, ceiling heights up to 270 cm and a laundry room with Siemens washing and drying machine.

The qualities in this development are exceptional, with top quality materials, large open-plan living spaces, Modulnova kitchens, with Gaggenau appliances, underfloor heating throughout the entire apartment by water through aerothermia, Mitsubishi or

## **Match Home**

info@match-homes.com https://nd.match-homes.com/ 661 66 68 62

similar, sophisticated home automation and two underground parking spaces and a storage room. It also boasts exceptional spa facilities, with a spacious indoor heated swimming pool with waterfall, fully equipped gymnasium, yoga room and a choice of wet and dry saunas.