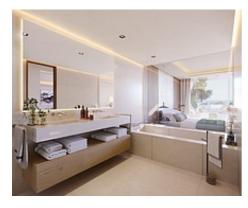

This fabulous ground floor apartment with private garden and large terrace offers a total of 154 m2 interior plus 231 m2 of terraces and 80 m2 of garden, it is distributed in 3 bedrooms and 3 bathrooms, spacious living room with open plan kitchen, ceiling heights up to 270 cm and a laundry room with Siemens washing and drying machine.

The qualities in this development are exceptional, with top quality materials, large open-plan living spaces, Modulnova kitchens, with Gaggenau appliances, underfloor heating throughout the entire apartment by water through aerothermia, Mitsubishi or

## **Match Home**

info@match-homes.com https://nd.match-homes.com/ 661 66 68 62

similar, sophisticated home automation and two underground parking spaces and a storage room. It also boasts exceptional spa facilities, with a spacious indoor heated swimming pool with waterfall, fully equipped gymnasium, yoga room and a choice of wet and dry saunas.