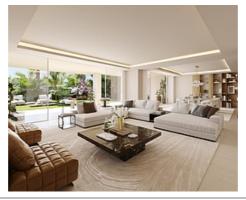

This fabulous ground floor apartment with private garden and large terrace offers a total of 154 m2 interior plus 231 m2 of terraces and 80 m2 of garden, it is distributed in 3 bedrooms and 3 bathrooms, spacious living room with open plan kitchen, ceiling heights up to 270 cm and a laundry room with Siemens washing and drying machine.

The qualities in this development are exceptional, with top quality materials, large open-plan living spaces, Modulnova kitchens, with Gaggenau appliances, underfloor heating throughout the entire apartment by water through aerothermia, Mitsubishi or