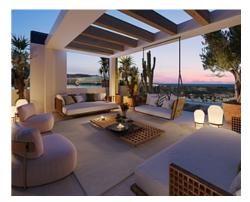

This fabulous ground floor apartment with private garden and large terrace offers a total of 154 m2 interior plus 231 m2 of terraces and 80 m2 of garden, it is distributed in 3 bedrooms and 3 bathrooms, spacious living room with open plan kitchen, ceiling heights up to 270 cm and a laundry room with Siemens washing and drying machine.