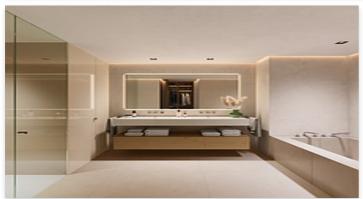

This fabulous ground floor apartment with private garden and large terrace offers a total of 154 m2 interior plus 231 m2 of terraces and 80 m2 of garden, it is distributed in 3 bedrooms and 3 bathrooms, spacious living room with open plan kitchen, ceiling heights up to 270 cm and a laundry room with Siemens washing and drying machine.

The qualities in this development are exceptional, with top quality materials, large open-plan living spaces, Modulnova kitchens, with Gaggenau appliances, underfloor heating throughout the entire apartment by water through aerothermia, Mitsubishi or

## **Match Home**

info@match-homes.com https://nd.match-homes.com/ 661 66 68 62

similar, sophisticated home automation and two underground parking spaces and a storage room. It also boasts exceptional spa facilities, with a spacious indoor heated swimming pool with waterfall, fully equipped gymnasium, yoga room and a choice of wet and dry saunas.