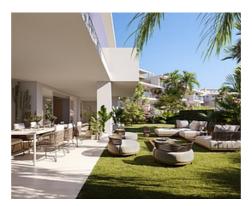

This fabulous ground floor apartment with private garden and large terrace offers a total of 154 m2 interior plus 231 m2 of terraces and 80 m2 of garden, it is distributed in 3 bedrooms and 3 bathrooms, spacious living room with open plan kitchen, ceiling heights up to 270 cm and a laundry room with Siemens washing and drying machine.