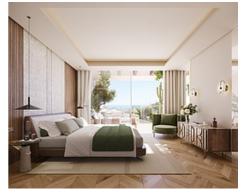

This fabulous ground floor apartment with private garden and large terrace offers a total of 154 m2 interior plus 231 m2 of terraces and 80 m2 of garden, it is distributed in 3 bedrooms and 3 bathrooms, spacious living room with open plan kitchen, ceiling heights up to 270 cm and a laundry room with Siemens washing and drying machine.

The qualities in this development are exceptional, with top quality materials, large open-plan living spaces, Modulnova kitchens, with Gaggenau appliances, underfloor heating throughout the entire apartment by water through aerothermia, Mitsubishi or