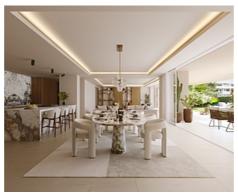

This fabulous ground floor apartment with private garden and large terrace offers a total of 154 m2 interior plus 231 m2 of terraces and 80 m2 of garden, it is distributed in 3 bedrooms and 3 bathrooms, spacious living room with open plan kitchen, ceiling heights up to 270 cm and a laundry room with Siemens washing and drying machine.

The qualities in this development are exceptional, with top quality materials, large open-plan living spaces, Modulnova kitchens, with Gaggenau appliances, underfloor heating throughout the entire apartment by water through aerothermia, Mitsubishi or