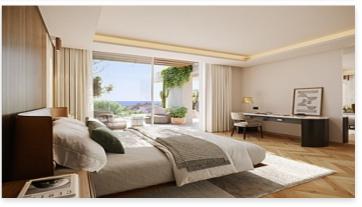

This fabulous ground floor apartment with private garden and large terrace offers a total of 154 m2 interior plus 231 m2 of terraces and 80 m2 of garden, it is distributed in 3 bedrooms and 3 bathrooms, spacious living room with open plan kitchen, ceiling heights up to 270 cm and a laundry room with Siemens washing and drying machine.

The qualities in this development are exceptional, with top quality materials, large open-plan living spaces, Modulnova kitchens, with Gaggenau appliances, underfloor heating throughout the entire apartment by water through aerothermia, Mitsubishi or