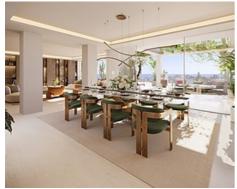

This fabulous ground floor apartment with private garden and large terrace offers a total of 154 m2 interior plus 231 m2 of terraces and 80 m2 of garden, it is distributed in 3 bedrooms and 3 bathrooms, spacious living room with open plan kitchen, ceiling heights up to 270 cm and a laundry room with Siemens washing and drying machine.

The qualities in this development are exceptional, with top quality materials, large open-plan living spaces, Modulnova kitchens, with Gaggenau appliances, underfloor heating throughout the entire apartment by water through aerothermia, Mitsubishi or