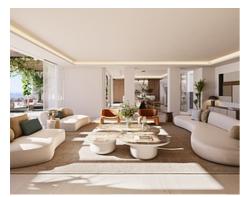

This fabulous ground floor apartment with private garden and large terrace offers a total of 154 m2 interior plus 231 m2 of terraces and 80 m2 of garden, it is distributed in 3 bedrooms and 3 bathrooms, spacious living room with open plan kitchen, ceiling heights up to 270 cm and a laundry room with Siemens washing and drying machine.