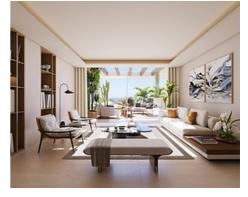

This fabulous ground floor apartment with private garden and large terrace offers a total of 154 m2 interior plus 231 m2 of terraces and 80 m2 of garden, it is distributed in 3 bedrooms and 3 bathrooms, spacious living room with open plan kitchen, ceiling heights up to 270 cm and a laundry room with Siemens washing and drying machine.