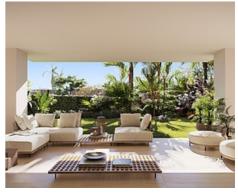

This fabulous ground floor apartment with private garden and large terrace offers a total of 154 m2 interior plus 231 m2 of terraces and 80 m2 of garden, it is distributed in 3 bedrooms and 3 bathrooms, spacious living room with open plan kitchen, ceiling heights up to 270 cm and a laundry room with Siemens washing and drying machine.