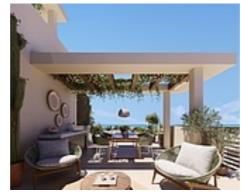

This fabulous ground floor apartment with private garden and large terrace offers a total of 154 m2 interior plus 231 m2 of terraces and 80 m2 of garden, it is distributed in 3 bedrooms and 3 bathrooms, spacious living room with open plan kitchen, ceiling heights up to 270 cm and a laundry room with Siemens washing and drying machine.