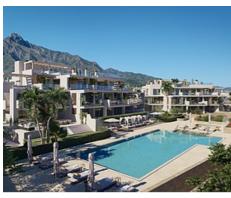

## Ultra-modern apartments and penthouses in Marbella

Location: Marbella Price: From 4,995,000 €

This new development represents contemporary luxury living in the sought-after locale of Marbella, with a dedicated focus on prime location, avant-garde architecture, uncompromised security, absolute privacy, optimal health, and committed sustainability.

Nestled within this prestigious enclave are 28 cutting-edge apartments and penthouses, meticulously arranged across four architecturally unique blocks – Water, Stone, Wood, and Sand – to enhance privacy amongst residents.

Prioritizing the safety and peace of mind of its residents, this development stands as a secure haven within a gated community, reinforced by 24-hour surveillance, thereby establishing a benchmark in high-level security.